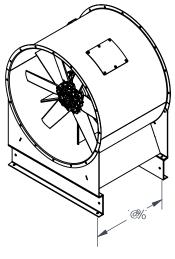

## : 95H F9G

- %" A ci bh]b[ `fU]`g`hc `VY`g\]ddYX ``ccgY`k ]h\ \UfXk UfY"
- &" =gc `Uhc fg UfY gi dd `]Y X `Ug dY f c fX Y f"

<u><CF+NCBH5@65G9'ACIBH</u>

<u><CF+NCBH5@79-@B; '<IB;</u>