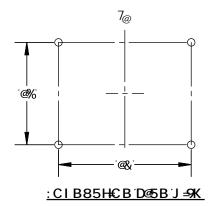

## <u>8</u> **4** 9BG€ B5@85H5.

| SIZE     | Α      | L1     | L2 | MOUNTING<br>RAIL SECTION |      | LVL-1, FAN WEIGHT<br>(LESS MOTOR) | LVL-2, FAN WEIGHT<br>(LESS MOTOR) |
|----------|--------|--------|----|--------------------------|------|-----------------------------------|-----------------------------------|
| AWX-1600 | 85 3/4 | 45 1/2 | 59 | C12 X 30                 | 326T | 1112                              | 1093                              |