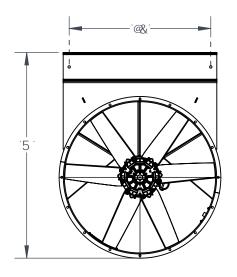

## <u>8</u> **4** 9BG€ B5@85H5.

| SIZE     | Α      | L1     | L2 | MOUNTING<br>RAIL SECTION |      | LVL-1, FAN WEIGHT<br>(LESS MOTOR) | LVL-2, FAN WEIGHT<br>(LESS MOTOR) |
|----------|--------|--------|----|--------------------------|------|-----------------------------------|-----------------------------------|
| AWX-1600 | 85 3/4 | 45 1/2 | 59 | C12 X 30                 | 326T | 1112                              | 1093                              |