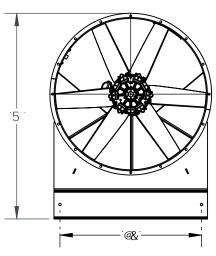

## <u>8</u> **4** 9BG€ B5@85H5.

| SIZE     | Α      | L1     | L2 | MOUNTING<br>RAIL SECTION |      | LVL-1, FAN WEIGHT<br>(LESS MOTOR) | LVL-2, FAN WEIGHT<br>(LESS MOTOR) |
|----------|--------|--------|----|--------------------------|------|-----------------------------------|-----------------------------------|
| AWX-1600 | 85 3/4 | 45 1/2 | 59 | C12 X 30                 | 326T | 1112                              | 1093                              |